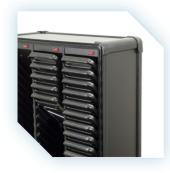

# **Specifications**

| TCS-460                  | Tablet Charging Station                          |
|--------------------------|--------------------------------------------------|
| Compatible Tablets       | X240                                             |
| Charging Bays            | 60 Bays - 12VDC / 2A per bay                     |
| Input Voltage            | 110 VAC 60Hz / 240VAC 50Hz                       |
| Retention                | M6 floor retention bolt, or wall retention strap |
| Dimensions               | 670mm W 1029mm H x 302.5mm D                     |
| Weight                   | 60kg                                             |
| Operating<br>Temperature | 0-30°C                                           |
| Storage                  | -10°C - 50°C                                     |

| TCS-460              | Tablet Charging Station                                                                 |
|----------------------|-----------------------------------------------------------------------------------------|
| Certification        | UKCA, FCC                                                                               |
| Options              | 7 day/ 24 hour time switch                                                              |
| Ordering Information | TCS-460 – 60 bay Charge Station<br>TCS-460-T – 60 Bay Charge Station with<br>Timeswitch |