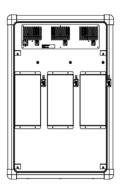

The TCS-460 tablet charging station has been designed and developed specifically to meet the needs of applications where large populations of tablet computers are used and charged simultaneously.

Having a single point of cable-less charging completely eliminates the clutter and complication caused by additional leads and adaptors.

Space available for charging tablets is typically minimal. The TCS charging station creates a compact footprint, requiring far less space to power bigger estates of tablets.