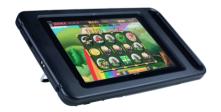

# **X240 10 inch Electronic Bingo Terminal**

The X240 is engineered for high performance to support, run and optimise land-based electronic gaming applications, including eBingo.

captec-group.com

/company/captec