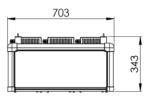

# **Specifications**

| TCS-460                  | Tablet Charging Station                          |
|--------------------------|--------------------------------------------------|
| Compatible Tablets       | X240                                             |
| Charging Bays            | 60 Bays - 12VDC / 2A per bay                     |
| Input Voltage            | 110 VAC 60Hz / 240VAC 50Hz                       |
| Retention                | M6 floor retention bolt, or wall retention strap |
| Dimensions               | 670mm W 1029mm H x 302.5mm D                     |
| Weight                   | 60kg                                             |
| Operating<br>Temperature | 0-30°C                                           |
| Storage                  | -10°C - 50°C                                     |