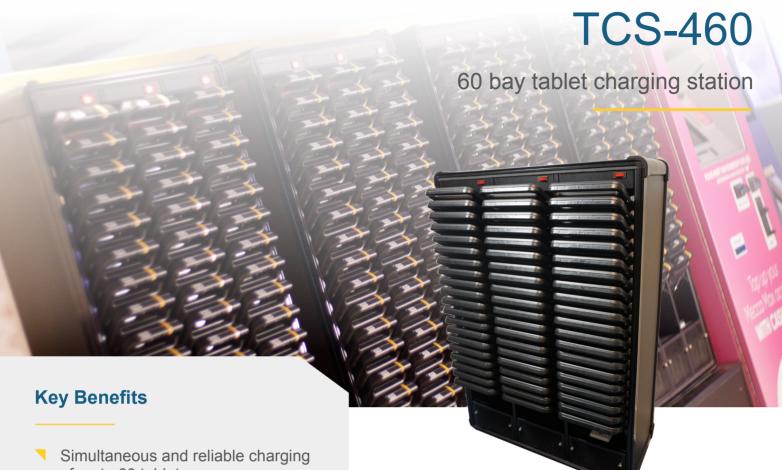

The TCS-460 tablet charging station has been designed and developed specifically to meet the needs of applications where large populations of tablet computers are used and charged simultaneously.

Having a single point of cable-less charging completely eliminates the clutter and complication caused by additional leads and adaptors.

Space available for charging tablets is typically minimal. The TCS charging station creates a compact footprint, requiring far less space to power bigger estates of tablets.