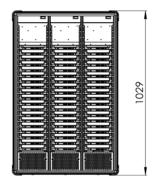

The TCS-460 tablet charging station has been designed and developed specifically to meet the needs of applications where large populations of tablet computers are used and charged simultaneously.

Having a single point of cable-less charging completely eliminates the clutter and complication caused by additional leads and adaptors.

Space available for charging tablets is typically minimal. The TCS charging station creates a compact footprint, requiring far less space to power bigger estates of tablets.

# **Specifications**

| TCS-460                  | Tablet Charging Station                          |
|--------------------------|--------------------------------------------------|
| Compatible Tablets       | X240                                             |
| Charging Bays            | 60 Bays - 12VDC / 2A per bay                     |
| Input Voltage            | 110 VAC 60Hz / 240VAC 50Hz                       |
| Retention                | M6 floor retention bolt, or wall retention strap |
| Dimensions               | 670mm W 1029mm H x 302.5mm D                     |
| Weight                   | 60kg                                             |
| Operating<br>Temperature | 0-30°C                                           |
| Storage                  | -10°C - 50°C                                     |