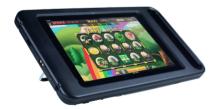

## **X240 10 inch Electronic Bingo Terminal**

The X240 is engineered for high performance to support, run and optimise land-based electronic gaming applications, including eBingo.

captec-group.com

/company/captec