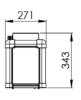

## **Specifications**

| TCS-420                  | Tablet Charging Station                            |
|--------------------------|----------------------------------------------------|
| Compatible Tablets       | X240                                               |
| Charging Bays            | 20 Bays – 12V / 2A per bay                         |
| Input Voltage            | 110 VAC 60Hz / 230VAC 50Hz                         |
| Retention                | M6 floor retention bolt or wall retention brackets |
| Dimensions               | 271mm W 1029mm H x 302.5mm D                       |
| Weight                   | 20kg                                               |
| Operating<br>Temperature | 0-30°C                                             |
| Storage                  | -10°C - 50°C                                       |