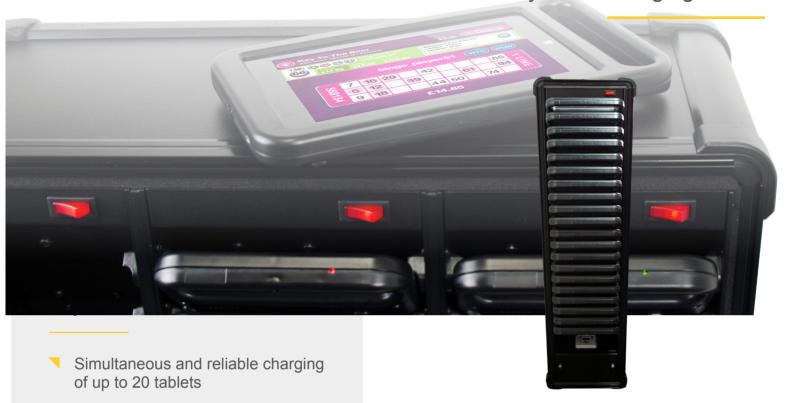

# TCS-420

20 bay tablet charging station

- Cable-less docking and charging saves staff time and creates the option of self-service
- Remove the complication and clutter caused by additional charging adaptors
- Compact footprint reduces the space needed to charge large quantities of tablets
- Built-in cooling and optional seven-day timeswitch

The TCS-420 tablet charging station has been designed and developed specifically to meet the needs of applications where large populations of tablet computers are used and charged simultaneously.

Having a single point of cable-less charging completely eliminates the clutter and complication caused by additional leads and adaptors.

Space available for charging tablets is typically minimal. The TCS charging station creates a compact footprint, requiring far less space to power bigger estates of tablets.