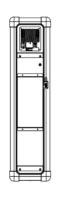

Space available for charging tablets is typically minimal. The TCS charging station creates a compact footprint, requiring far less space to power bigger estates of tablets.

## **Specifications**

| TCS-420                  | Tablet Charging Station                            |
|--------------------------|----------------------------------------------------|
| Compatible Tablets       | X240                                               |
| Charging Bays            | 20 Bays – 12V / 2A per bay                         |
| Input Voltage            | 110 VAC 60Hz / 230VAC 50Hz                         |
| Retention                | M6 floor retention bolt or wall retention brackets |
| Dimensions               | 271mm W 1029mm H x 302.5mm D                       |
| Weight                   | 20kg                                               |
| Operating<br>Temperature | 0-30°C                                             |
| Storage                  | -10°C - 50°C                                       |