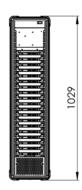

# TCS-420

20 bay tablet charging station

- Cable-less docking and charging saves staff time and creates the option of self-service
- Remove the complication and clutter caused by additional charging adaptors
- Compact footprint reduces the space needed to charge large quantities of tablets
- Built-in cooling and optional seven-day timeswitch

The TCS-420 tablet charging station has been designed and developed specifically to meet the needs of applications where large populations of tablet computers are used and charged simultaneously.

Having a single point of cable-less charging completely eliminates the clutter and complication caused by additional leads and adaptors.

Space available for charging tablets is typically minimal. The TCS charging station creates a compact footprint, requiring far less space to power bigger estates of tablets.

## **Specifications**

| TCS-420                  | Tablet Charging Station                            |
|--------------------------|----------------------------------------------------|
| Compatible Tablets       | X240                                               |
| Charging Bays            | 20 Bays – 12V / 2A per bay                         |
| Input Voltage            | 110 VAC 60Hz / 230VAC 50Hz                         |
| Retention                | M6 floor retention bolt or wall retention brackets |
| Dimensions               | 271mm W 1029mm H x 302.5mm D                       |
| Weight                   | 20kg                                               |
| Operating<br>Temperature | 0-30°C                                             |
| Storage                  | -10°C - 50°C                                       |