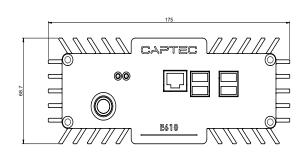

## **Specifications**

| E610 Series     | Fanless Computer                                   |
|-----------------|----------------------------------------------------|
| LAN             | 2 x Gigabit LAN                                    |
| CPU             | Intel i3-6100U<br>Intel i5-6200U<br>Intel i5-6300U |
| Memory          | Up to 16GB                                         |
| Storage         | 1 x SATA DOM<br>1 x M.2                            |
| Storage Options | Up to 512GB M.2 SSD<br>Up to 128GB SATA DOM        |
| Graphics        | 1 x HDMI<br>1 x VGA                                |
| USB             | 2 x USB 2.0<br>2 x USB 3.0<br>1 x VGA              |
| Audio           | 1 x line in<br>1 x line out                        |
| Power Supply    | 12V DC input                                       |
| Dimensions      | 175mm x 121mm x 65mm (WxDxH)                       |
| Weight          | < 1.5Kg                                            |
| Operating Temp. | -10°C to 50°C                                      |
| Mounting        | VESA/DIN rail                                      |