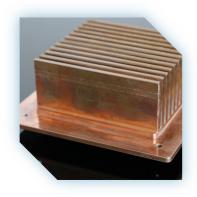

The innovative bimetallic aluminium and copper chassis design ensures 100 per cent component performance across a wide ambient temperature range in demanding industrial applications.