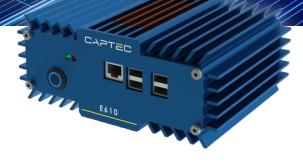

# E610 Series

**Fanless Computer** 

Powered by Intel 6th generation CPUs, the E610 delivers powerful, unthrottled performance in a compact, industrial fanless design. With up to 16 configurable I/O ports, the E610 is ideal for a variety of compute-intensive edge-based applications.