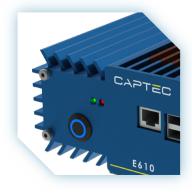

Powered by Intel 6th generation CPUs, the E610 delivers powerful, unthrottled performance in a compact, industrial fanless design. With up to 16 configurable I/O ports, the E610 is ideal for a variety of compute-intensive edge-based applications.