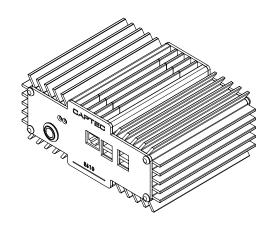

# E610 Series

**Fanless Computer** 

Powered by Intel 6th generation CPUs, the E610 delivers powerful, unthrottled performance in a compact, industrial fanless design. With up to 16 configurable I/O ports, the E610 is ideal for a variety of compute-intensive edge-based applications.

The innovative bimetallic aluminium and copper chassis design ensures 100 per cent component performance across a wide ambient temperature range in demanding industrial applications.