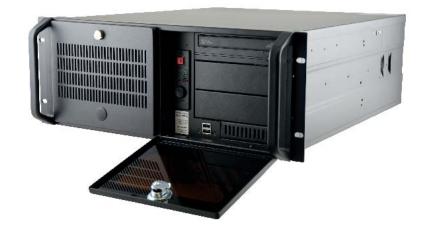

## THE SOLUTION

- A base solution with long term availability was specified in a 4U rackmount form factor.
- Detailed build instructions and procedures were produced and agreed upon.
- All system variants built, configured and tested by Captec and then shipped directly to global locations for installation.
- New supply chain partners established to enable the customer to outsource all of the specialist internal components.