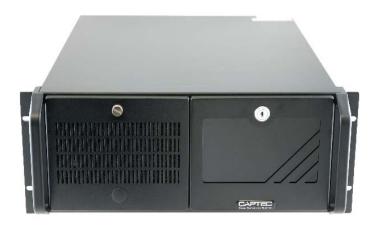

## THE SOLUTION

- A base solution with long term availability was specified in a 4U rackmount form factor.
- Detailed build instructions and procedures were produced and agreed upon.
- All system variants built, configured and tested by Captec and then shipped directly to global locations for installation.
- New supply chain partners established to enable the customer to outsource all of the specialist internal components.