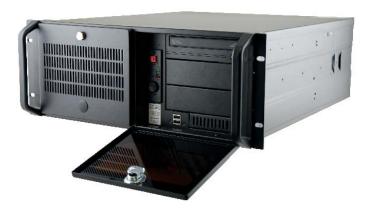

## THE SOLUTION

- A base solution with long term availability was specified in a 4U rackmount form factor.
- Detailed build instructions and procedures were produced and agreed upon.
- All system variants built, configured and tested by Captec and then shipped directly to global locations for installation.
- New supply chain partners established to enable the customer to outsource all of the specialist internal components.